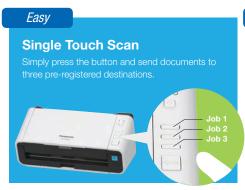

## **Features**

- Modern slim & compact design
- High-speed colour scanning at 20ppm / 40ipm
- 50 Sheet Automatic Document Feeder
- 3 customisable Single Touch Scan Keys
- Active Double Feed Prevention Roller System
- **Simple Touch Free Scanning**
- **Embossed Card Scanning**
- **Cloud Connectivity**