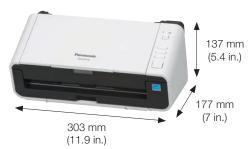

#### **Dimensions**

As an ENERGY STAR® partner, Panasonic has determined that this product\* meets the ENERGY STAR guidelines for energy efficiency.

- The scanning speed differs depending on the host computer, the operating system, the application, the measuring method, the quantity of data in the image, and the paper type. The scanning speed depends on a measuring method of Panasonic.

### **Specifications**

| SCANNER TYPE                      |                       | Duplex Sheet Feed Scanning                                                                                                                                                                                                                                                                                                                                         |
|-----------------------------------|-----------------------|--------------------------------------------------------------------------------------------------------------------------------------------------------------------------------------------------------------------------------------------------------------------------------------------------------------------------------------------------------------------|
| SCANNER TECHNOLOGY                |                       | 1-Line CIS (Contact Image Sensor)                                                                                                                                                                                                                                                                                                                                  |
| SCANNING SPEED*1 (A4, Portrait)   |                       | Up to 20 ppm / 40 ipm (Binary 200 dpi)                                                                                                                                                                                                                                                                                                                             |
|                                   |                       | Up to 20 ppm / 40 ipm (Colour 200 dpi)                                                                                                                                                                                                                                                                                                                             |
| RESOLUTION (Colour and B/W)       |                       | Resolution : 100 - 600dpi (1dpi step)                                                                                                                                                                                                                                                                                                                              |
|                                   |                       | Optical: 300/600dpi                                                                                                                                                                                                                                                                                                                                                |
| AUTOMATIC DETECTION               |                       | Ultrasonic Double Feed Detection                                                                                                                                                                                                                                                                                                                                   |
| IMAGE COMPRESSION                 |                       | JPEG (Grayscale/Colour)                                                                                                                                                                                                                                                                                                                                            |
| IMAGE OUTPUT                      |                       | Binary, Grayscale, Colour, MultiStream (Colour & Binary or Gray & Binary)                                                                                                                                                                                                                                                                                          |
| BINARY MODE HALFTONE              |                       | Dither, Error Diffusion                                                                                                                                                                                                                                                                                                                                            |
| IMAGE CONTROL                     |                       | Automatic Binary/Color Distinction, Multi Color Drop Out, Blank Page Removal, Double Exposure, Smooth Background, Automatic Cropping, De-skewing, Dynamic Threshold, White Level From Paper, Image Emphasis (steps), Gamma Correction, Automatic Separation, Noise Reduction, Shadow Removal, Mirror Image, Monochrome Reversing, 2-Page Separation and much more. |
| OTHER FUNCTIONS                   |                       | Separation sheet, Single Touch Scan                                                                                                                                                                                                                                                                                                                                |
| DOCUMENT                          | SIZE (ADF)            | Minimum 48 mm x 70 mm (1.9 in. x 2.8 in.) length                                                                                                                                                                                                                                                                                                                   |
|                                   |                       | Maximum 216 mm x 2,540 mm (8.5 in. x 100 in.) length                                                                                                                                                                                                                                                                                                               |
|                                   | WEIGHT/THICKNESS*2    | Single 40 - 209 g/m² (11 lbs 55 lbs.)                                                                                                                                                                                                                                                                                                                              |
|                                   |                       | Continuous 40 - 209 g/m² (11 lbs 55 lbs.)                                                                                                                                                                                                                                                                                                                          |
|                                   |                       | Card Up to approx. 0.76 mm (0.03 in.) in thickness + embossing (ISO standard 7810 ID-1 card scanning including embossed card)                                                                                                                                                                                                                                      |
| FEED TRAY CAPACITY                |                       | Up to 50 sheets (20 lbs., 80 g/m²), 3 hard cards (ISO 7810 lD-1)                                                                                                                                                                                                                                                                                                   |
| SUPPORTED OPERATING SYSTEM        |                       | Windows® XP SP3 or later (32-bit), Windows Vista® SP2 or later (32/64-bit), Windows® 7 and Windows® 8 (32/64-bit), Windows® 10 (32/64-bit)                                                                                                                                                                                                                         |
| INTERFACE                         |                       | High-Speed USB 2.0, Up to 480 Mbps transfer rate                                                                                                                                                                                                                                                                                                                   |
| POWER REQUIREMENT                 |                       | AC 100 - 120 V 50/60 Hz, AC 200 - 240 V 50/60 Hz                                                                                                                                                                                                                                                                                                                   |
| POWER CONSUMPTION                 |                       | Scanning mode 17 W or less                                                                                                                                                                                                                                                                                                                                         |
|                                   |                       | Idle mode 4.5 W or less                                                                                                                                                                                                                                                                                                                                            |
|                                   |                       | Sleep mode 1.6 W or less                                                                                                                                                                                                                                                                                                                                           |
|                                   |                       | Power off mode 0.3 W or less                                                                                                                                                                                                                                                                                                                                       |
| OPERATING ENVIRONMENT             |                       | Temperature 10 °C - 35 °C (50 °F - 95 °F)                                                                                                                                                                                                                                                                                                                          |
|                                   |                       | Humidity 20 % RH - 80 % RH                                                                                                                                                                                                                                                                                                                                         |
| STORAGE ENVIRONMENT               |                       | Temperature 0 °C - 40 °C (32 °F - 104 °F)                                                                                                                                                                                                                                                                                                                          |
|                                   |                       | Humidity 10 % RH - 80 % RH                                                                                                                                                                                                                                                                                                                                         |
| EXTERNAL DIMENSIONS*3 (W x D x H) |                       | 303 mm x 177 mm x 137 mm (11.9 in. $\times$ 7 in. $\times$ 5.4 in.) without Feed tray                                                                                                                                                                                                                                                                              |
| WEIGHT*3                          |                       | 2.7 kg (5.9 lbs.)                                                                                                                                                                                                                                                                                                                                                  |
| ACCESSORIES                       |                       | DVD-ROM: Drivers and Utilities for Windows / Manuals Driver software ISIS / TWAIN / WIA Application software Image Capture Plus (without OCR), Presto! PageManager 9*4*5, Presto! BizCard 6*4                                                                                                                                                                      |
|                                   |                       | Safety Guide, Quick Reference Guide, Mixed batch card guide, AC adapter & Power cord, USB cable                                                                                                                                                                                                                                                                    |
| OPTIONS                           | ROLLER EXCHANGE KIT   | KV-SS059 (Double-feed prevention roller x 1, Paper feed roller x 1)                                                                                                                                                                                                                                                                                                |
|                                   | ROLLER CLEANING PAPER | KV-SS03                                                                                                                                                                                                                                                                                                                                                            |
|                                   | FLATBED SCANNER       | KV-SS081                                                                                                                                                                                                                                                                                                                                                           |