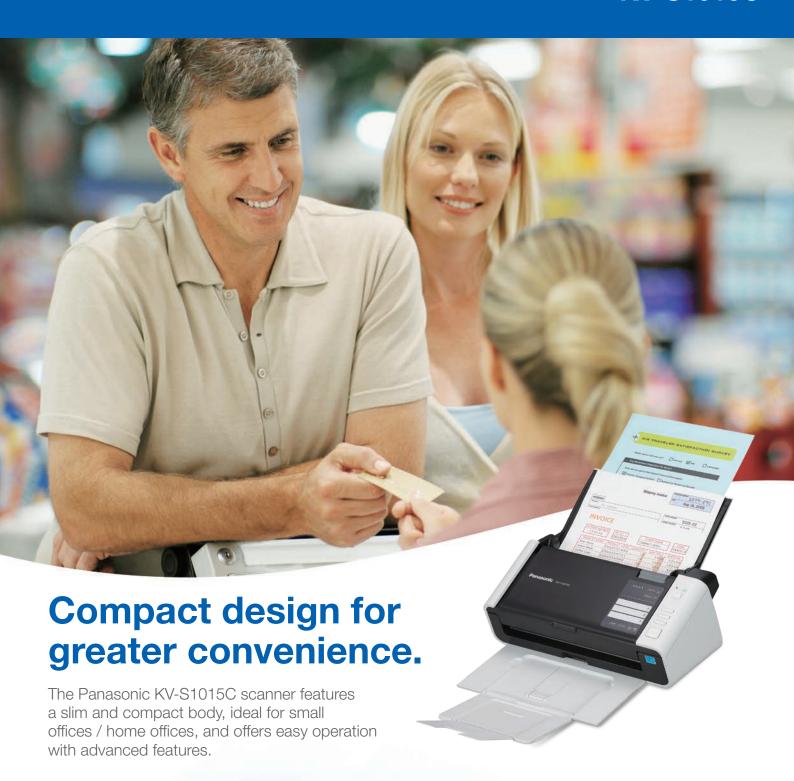

## **Features**

- Modern slim & compact design
- High-speed colour scanning at 20ppm / 40ipm
- 50 Sheet Automatic Document Feeder
- 3 customisable Single Touch Scan Keys
- Active Double Feed Prevention Roller System
- **Simple Touch Free Scanning**
- **Embossed Card Scanning**
- **Cloud Connectivity**