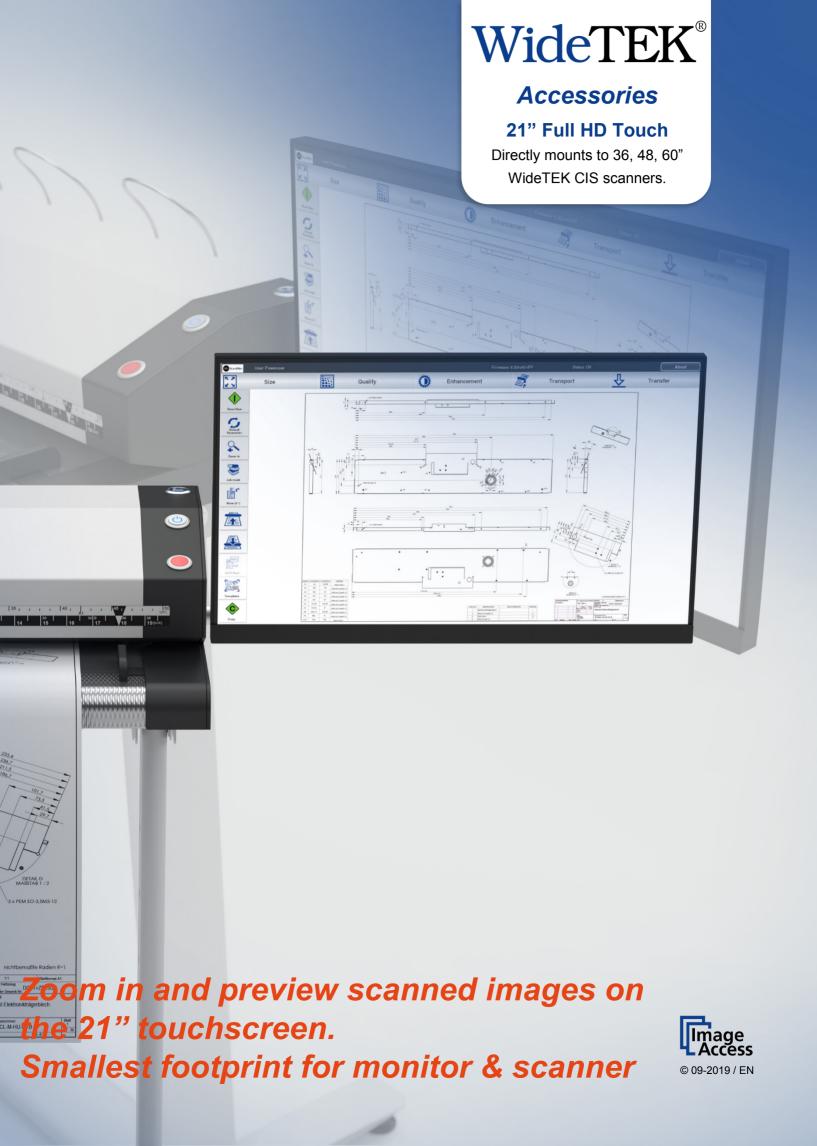

### WideTEK® 21 Inch Color Touchscreen Monitor

The WT-TOUCH21 is a large color touchscreen for direct operation of a scanner without external PC. The touchscreen is mounted directly to the back of the scanner and therefore ensures the smallest possible footprint.

The monitor features 16:9 full HD (1920 x 1080) resolution and a 3,000:1 high contrast ratio. Combined with a wide (178°/178°) viewing angle it is ideally suited for effective post-scan image previewing.

Operate the scanner, zoom in and preview your scanned images for quality assurance and highest productivity.

Use touchscreen enhanced versions of ScanWizard, PrintWizard and EasyScan with Scan2Net firmware.