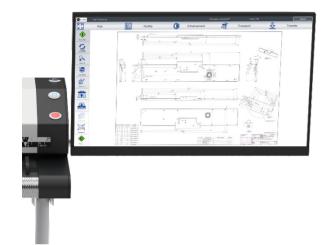

21 Inch preview monitor mounted to the side of a WideTEK scanner

Rear view of the WideTEK-TOUCH21