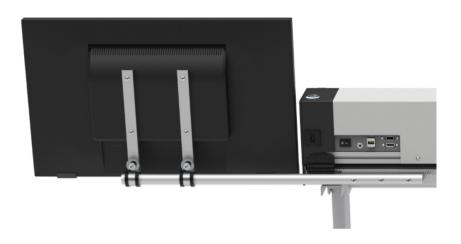

21 Inch preview monitor mounted to the side of a WideTEK scanner

Rear view of the WideTEK-TOUCH21